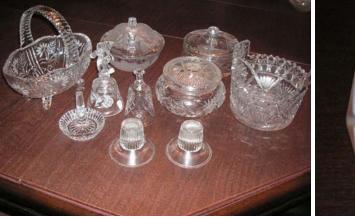

Nitto "Belmonte" China

Nitto "Belmonte" China

Cut & Pressed Glass Westmoreland Handpainted Milk Glass Ashtray and Covered Box

Silver

68" x 54" Metal Wall Art

Pair Oak & Smoked Glass End Tables

Large Beveled Glass Mirror