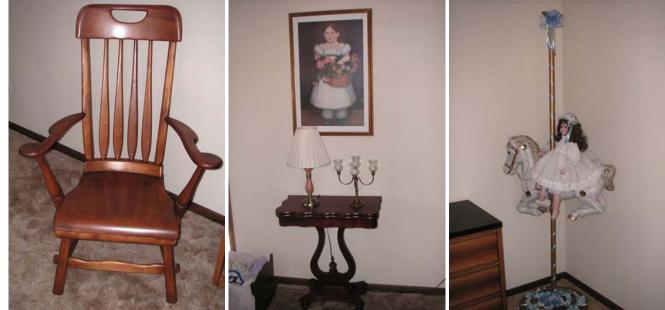

United Chest and Dresser & Double Shade Lamp

Master Craftsman Open Arm Chair

Antique Lyre Base Game Table

Antique Marble Turtle Top Table

Hilda Doll, Bubbles Doll, Doll Furniture, Child's Rocker

Pair Child's Wicker Chairs, Doll Furniture, Raggedy Ann/Andy