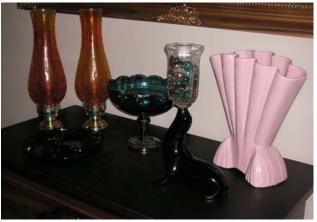

Amberina & Red Glass

Milk Glass

Glass Epergne

Pair Open Arm Chairs

Nippon Mayonnaise & Cream/Sugar

Giraffe Artwork, Sconces

Gun Cabinet

Antique Oval Mirror, Entry Piece

Nitto "Belmonte" China

Nitto "Belmonte" China

Cut & Pressed Glass Westmoreland Handpainted Milk Glass Ashtray and Covered Box

Silver

68" x 54" Metal Wall Art

Pair Oak & Smoked Glass End Tables

Large Beveled Glass Mirror

Amberina Glass

Wall Display w/Miniatures

Sango "Wild Rose" China

Sango "Wild Rose" China

Cut Stemware & Decanters

Handmade Flowers & Lefton Ashtray

China Cabinet

Japanese/Oriental Items