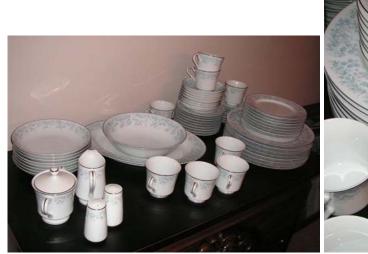

Nitto "Belmonte" China

Nitto "Belmonte" China

Cut & Pressed Glass Westmoreland Handpainted Milk Glass Ashtray and Covered Box

Silver

68" x 54" Metal Wall Art

Pair Oak & Smoked Glass End Tables

Large Beveled Glass Mirror