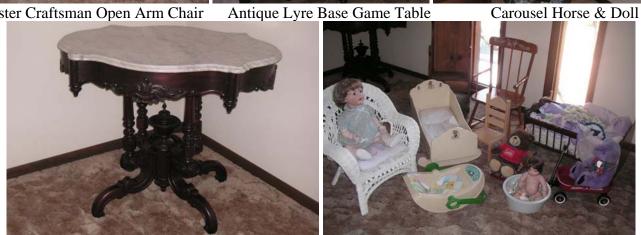

United Chest and Dresser & Double Shade Lamp

Master Craftsman Open Arm Chair

Antique Lyre Base Game Table

Antique Marble Turtle Top Table

Hilda Doll, Bubbles Doll, Doll Furniture, Child's Rocker

Pair Child's Wicker Chairs, Doll Furniture, Raggedy Ann/Andy