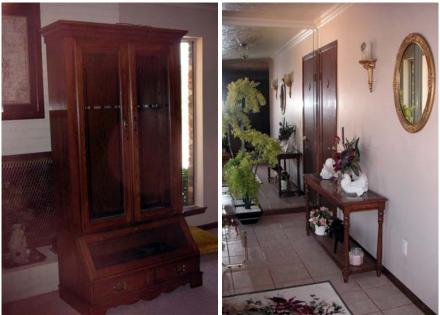

Amberina & Red Glass

Milk Glass

Glass Epergne

Pair Open Arm Chairs

Nippon Mayonnaise & Cream/Sugar

Giraffe Artwork, Sconces

Gun Cabinet

Antique Oval Mirror, Entry Piece