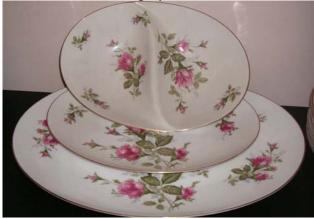

Amberina Glass

Wall Display w/Miniatures

Sango "Wild Rose" China

Sango "Wild Rose" China

Cut Stemware & Decanters

Handmade Flowers & Lefton Ashtray

China Cabinet

Japanese/Oriental Items