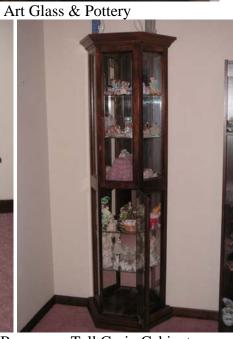

Brass & Crystal Chandelier

Dinette Table & 4 Swivel Chairs in Mauve Vinyl

Buffet

2 Barstools-same vinyl as dinette set Curio Display Table & Jewelry Box

Tall Curio Cabinet

Small Wall Display w/Thimbles Antique Victorian Stand & Table