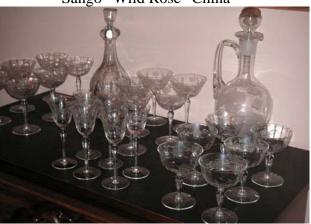

Amberina Glass

Wall Display w/Miniatures

Sango "Wild Rose" China

Sango "Wild Rose" China

Cut Stemware & Decanters

Handmade Flowers & Lefton Ashtray

China Cabinet

Japanese/Oriental Items