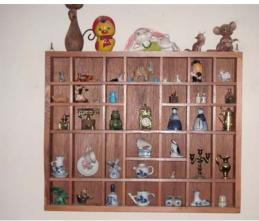

Amberina Glass

Wall Display w/Miniatures

Sango "Wild Rose" China

Sango "Wild Rose" China

Cut Stemware & Decanters

Handmade Flowers & Lefton Ashtray

China Cabinet

Japanese/Oriental Items