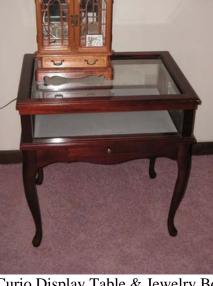

Brass & Crystal Chandelier

Dinette Table & 4 Swivel Chairs in Mauve Vinyl

Buffet

2 Barstools-same vinyl as dinette set Curio Display Table & Jewelry Box

Tall Curio Cabinet

Small Wall Display w/Thimbles Antique Victorian Stand & Table