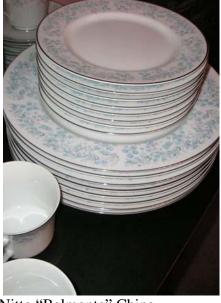

Nitto "Belmonte" China

Nitto "Belmonte" China

Cut & Pressed Glass Westmoreland Handpainted Milk Glass Ashtray and Covered Box

Silver

68" x 54" Metal Wall Art

Pair Oak & Smoked Glass End Tables

Large Beveled Glass Mirror