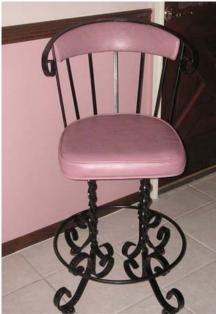

Brass & Crystal Chandelier

Dinette Table & 4 Swivel Chairs in Mauve Vinyl

Buffet

2 Barstools-same vinyl as dinette set Curio Display Table & Jewelry Box

Tall Curio Cabinet

Small Wall Display w/Thimbles Antique Victorian Stand & Table