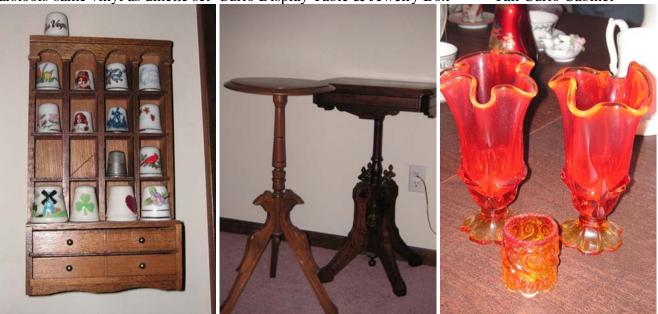

Brass & Crystal Chandelier

Dinette Table & 4 Swivel Chairs in Mauve Vinyl

Buffet

2 Barstools-same vinyl as dinette set Curio Display Table & Jewelry Box

Tall Curio Cabinet

Small Wall Display w/Thimbles Antique Victorian Stand & Table

Amberina & Red Glass

Milk Glass

Glass Epergne

Pair Open Arm Chairs

Nippon Mayonnaise & Cream/Sugar

Giraffe Artwork, Sconces

Gun Cabinet

Antique Oval Mirror, Entry Piece