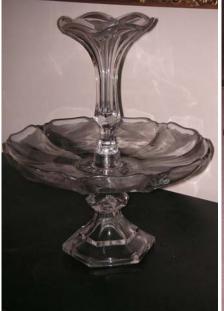

Amberina & Red Glass

Milk Glass

Glass Epergne

Pair Open Arm Chairs

Nippon Mayonnaise & Cream/Sugar

Giraffe Artwork, Sconces

Gun Cabinet

Antique Oval Mirror, Entry Piece