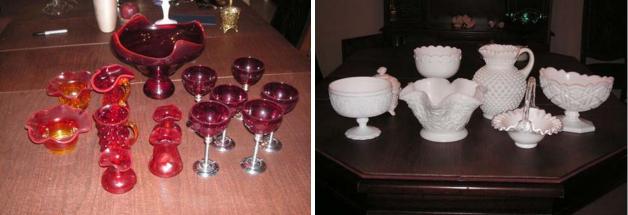

Amberina & Red Glass

Milk Glass

Glass Epergne

Pair Open Arm Chairs

Nippon Mayonnaise & Cream/Sugar

Giraffe Artwork, Sconces

Gun Cabinet

Antique Oval Mirror, Entry Piece

Amberina Glass

Wall Display w/Miniatures

Sango "Wild Rose" China

Sango "Wild Rose" China

Cut Stemware & Decanters

Handmade Flowers & Lefton Ashtray

China Cabinet

Japanese/Oriental Items