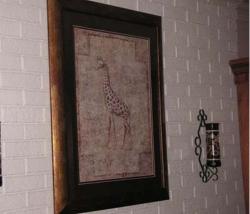

Amberina & Red Glass

Milk Glass

Glass Epergne

Pair Open Arm Chairs

Nippon Mayonnaise & Cream/Sugar

Giraffe Artwork, Sconces

Gun Cabinet

Antique Oval Mirror, Entry Piece