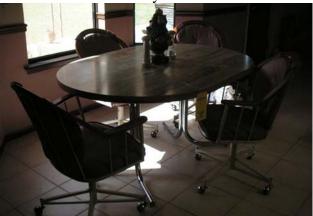

Brass & Crystal Chandelier

Dinette Table & 4 Swivel Chairs in Mauve Vinyl

Buffet

2 Barstools-same vinyl as dinette set Curio Display Table & Jewelry Box

Tall Curio Cabinet

Small Wall Display w/Thimbles Antique Victorian Stand & Table