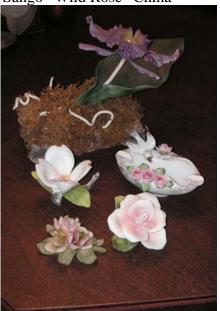

Amberina Glass

Wall Display w/Miniatures

Sango "Wild Rose" China

Sango "Wild Rose" China

Cut Stemware & Decanters

Handmade Flowers & Lefton Ashtray

China Cabinet

Japanese/Oriental Items