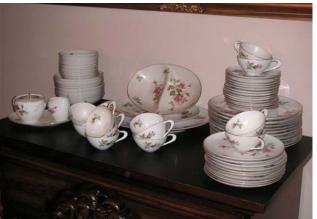

Nitto "Belmonte" China

Nitto "Belmonte" China

Cut & Pressed Glass Westmoreland Handpainted Milk Glass Ashtray and Covered Box

Silver

68" x 54" Metal Wall Art

Pair Oak & Smoked Glass End Tables

Large Beveled Glass Mirror