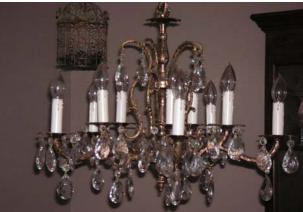

Brass & Crystal Chandelier

Dinette Table & 4 Swivel Chairs in Mauve Vinyl

Buffet

2 Barstools-same vinyl as dinette set Curio Display Table & Jewelry Box

Tall Curio Cabinet

Small Wall Display w/Thimbles Antique Victorian Stand & Table