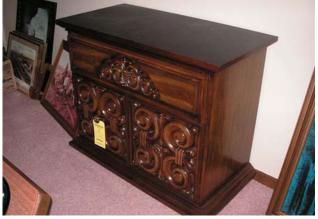

Brass & Crystal Chandelier

Dinette Table & 4 Swivel Chairs in Mauve Vinyl

Buffet

2 Barstools-same vinyl as dinette set Curio Display Table & Jewelry Box

Tall Curio Cabinet

Small Wall Display w/Thimbles Antique Victorian Stand & Table